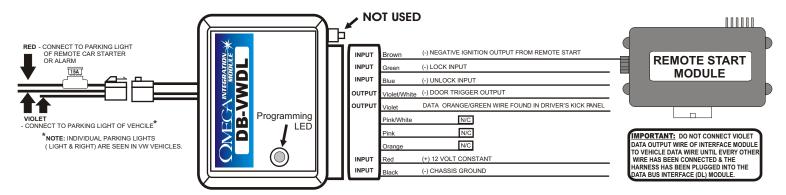

# **DB-VWDL Installation Instructions**

### **VOLKSWAGON DOORLOCK INTEGRATION MODULE (NO KEY REQUIRED)**

\* See Select Vehicle List Below

### **VEHICLE COMPATIBILITY LIST:**

BEETLE 1998 - 2004 GOLF 1999<sup>1/2</sup> - 2004 JETTA 1999<sup>1/2</sup> - 2004 PASSAT 2000 - 2004

### NO PROGRAMMING IS NEEDED

Once the doorlock/alarm interface is correctly installed: the interface will automatically integrate with the vehicle.

### **TECH NOTES:**

-DB-VWDL will only work in vehicles with power windows.
-When factory alarm rearms, the vehicle horn will sound.
this is normal.

IS\_DB-VWDL 10/27/04