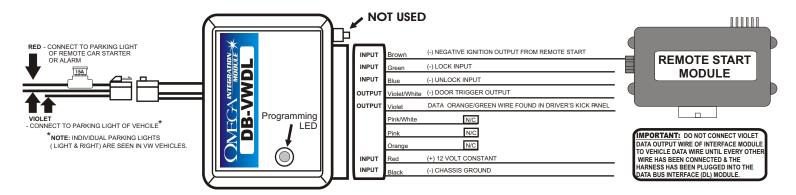

# **DB-VWDL Installation Instructions**

## **VOLKSWAGON DOORLOCK INTEGRATION MODULE (NO KEY REQUIRED)**

\* See Select Vehicle List Below

#### VEHICLE COMPATIBILITY LIST:

BEETLE 1998 - 2004 GOLF 1999<sup>1/2</sup> - 2004 JETTA 1999<sup>1/2</sup> - 2004 PASSAT 2000 - 2004

#### NO PROGRAMMING IS NEEDED

Once the doorlock/alarm interface is correctly installed: the interface will automatically integrate with the vehicle.

### <u>TECH NOTES:</u>

- -DB-VWDL will only work in vehicles with power windows.
- -When factory alarm rearms, the vehicle horn will sound. this is normal.