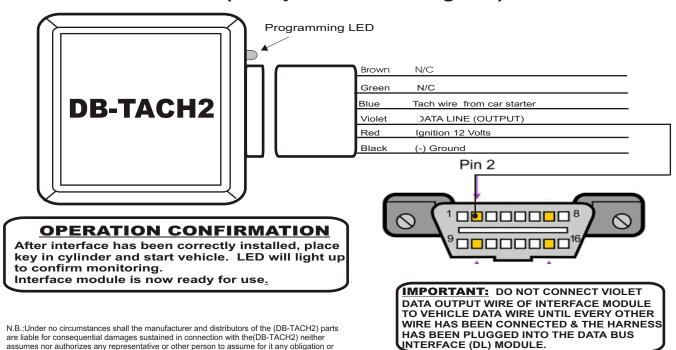

## **DB-TACH2 Installation Instructions**

## **Tach Signal Generator For All 1999-2003 Ford Vehicles** (Except 6.0 Diesel Engines)

are liable for consequential damages sustained in connection with the(DB-TACH2) neither assumes nor authorizes any representative or other person to assume for it any obligation or liability other than the replacement of the (DB-TACH2)parts it self. Omega Research & Development Inc.