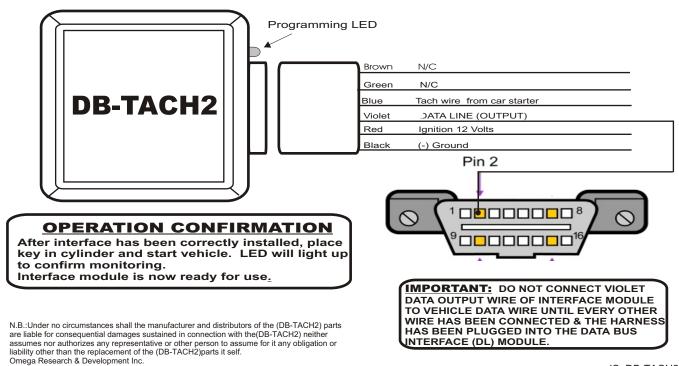

## **DB-TACH2** Installation Instructions

## Tach Signal Generator For All 1999-2003 Ford Vehicles (Except 6.0 Diesel Engines)

IS DB-TACH2 10/27/04