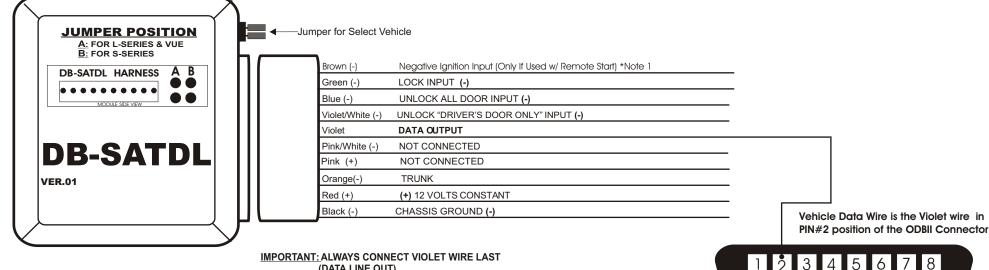

## **MODEL # DB-SATDL "SATURN"**

SATURN DOORLOCK & ALARM DATABUS INTERFACE: YEAR 2002: L-SERIES, S-SERIES, VUE YEAR 2003: VUE

(DATA LINE OUT) Once all required wires are properly connected the kit must be programmed.

Diagnostic plug (front view) Located under drivers side dash , Right of steering column Vehicle Data Wire is the Violet wire in PIN#2 position of the ODBII Connector:

IMPORTANT: DO NOT CONNECT DB-SATDL VIOLET DATA OUTPUT WIRE TO VEHICLE DATA WIRE (ODBII) UNTIL EVERY OTHER WIRE HAS BEEN CONNECTED AND THE HARNESS HAS BEEN PLUGGED INTO SATDL MODULE