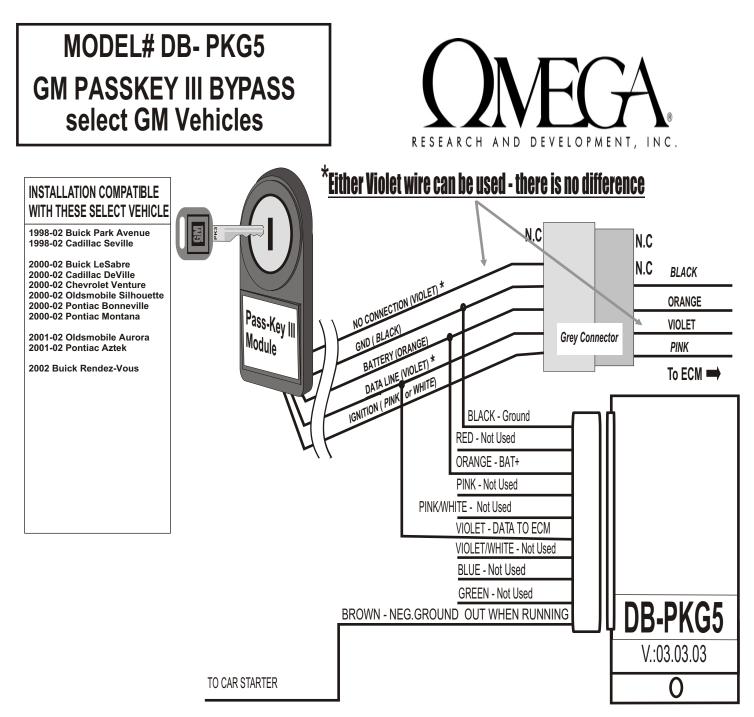

When the DB-PKG5 is correctly installed, turn the ignition key to the "ON" position for about 5 seconde, the DB-PKG5 is now programmed. Turn to the "OFF" position, then start engine with remote starter.